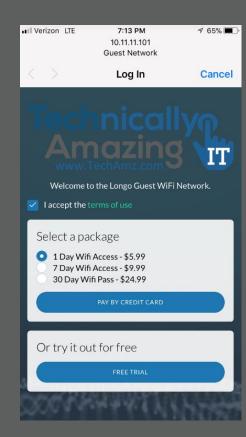

#### **Guest Portal**

#### **Mobile Portal**

# Payment System Capabilities

- Stripe integration for card processing
- Multiple packages
  - Free Trial
  - 1 Day Access Pass
  - 7 Day Access Pass
  - 30 Day Access Pass
  - Free Trial can be limited to 1 time per device
  - Additional Pass Configurations Available
- Terms of Use Agreement (option)