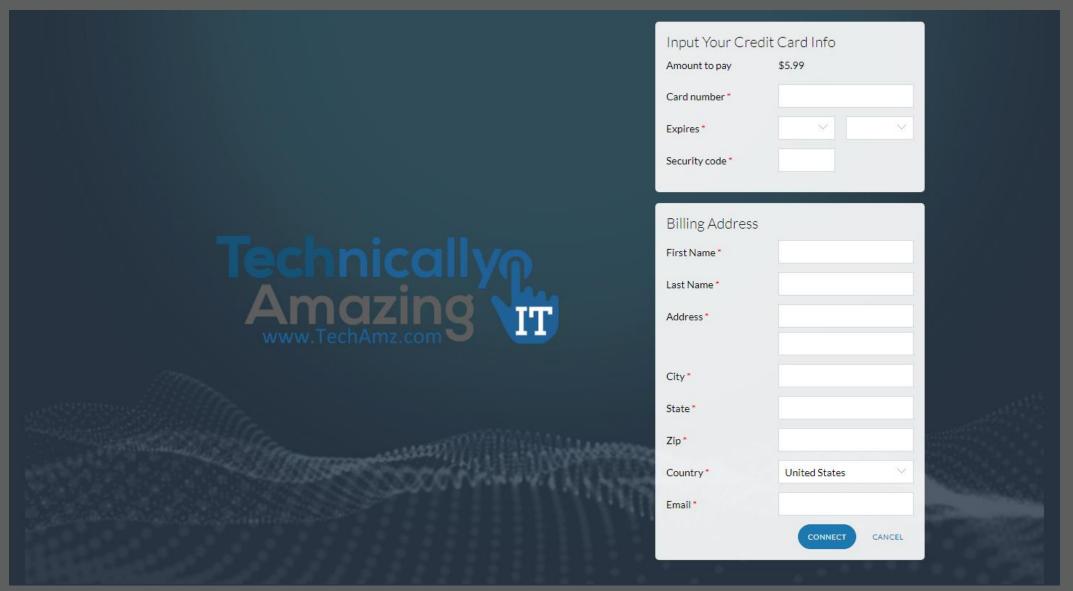

# Payment System Capabilities

- Stripe integration for card processing
- Multiple packages
  - Free Trial
  - 1 Day Access Pass
  - 7 Day Access Pass
  - 30 Day Access Pass
  - Free Trial can be limited to 1 time per device
  - Additional Pass Configurations Available
- Terms of Use Agreement (option)

## Payment Screen