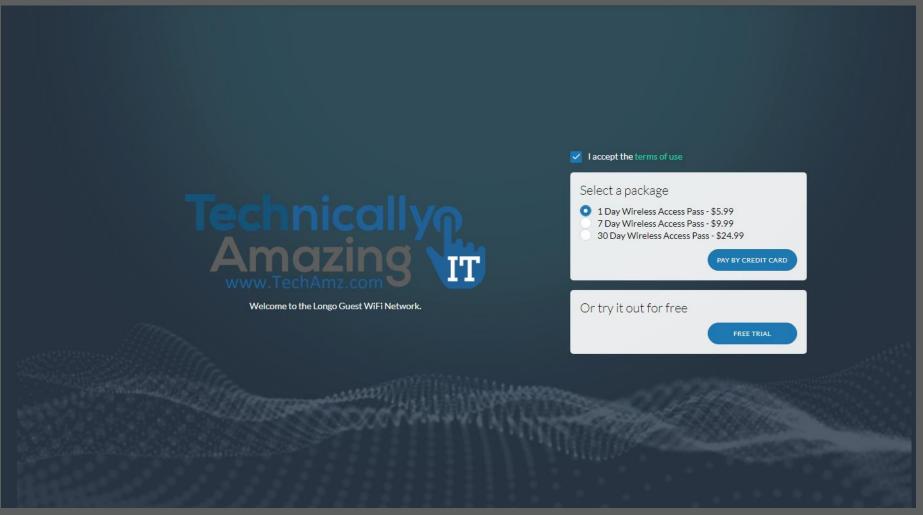

#### **Guest Portal**

#### **Desktop Portal**

# Payment System Capabilities

- Stripe integration for card processing
- Multiple packages
  - Free Trial
  - 1 Day Access Pass
  - 7 Day Access Pass
  - 30 Day Access Pass
  - Free Trial can be limited to 1 time per device
  - Additional Pass Configurations Available
- Terms of Use Agreement (option)

## Payment Screen