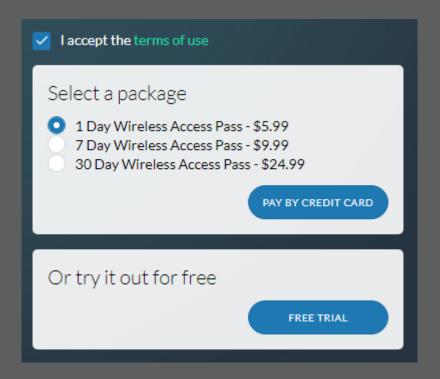

# Payment System Capabilities

- Stripe integration for card processing
- Multiple packages
  - Free Trial
  - 1 Day Access Pass
  - 7 Day Access Pass
  - 30 Day Access Pass
  - Free Trial can be limited to 1 time per device
  - Additional Pass Configurations Available
- Terms of Use Agreement (option)

## Payment Screen